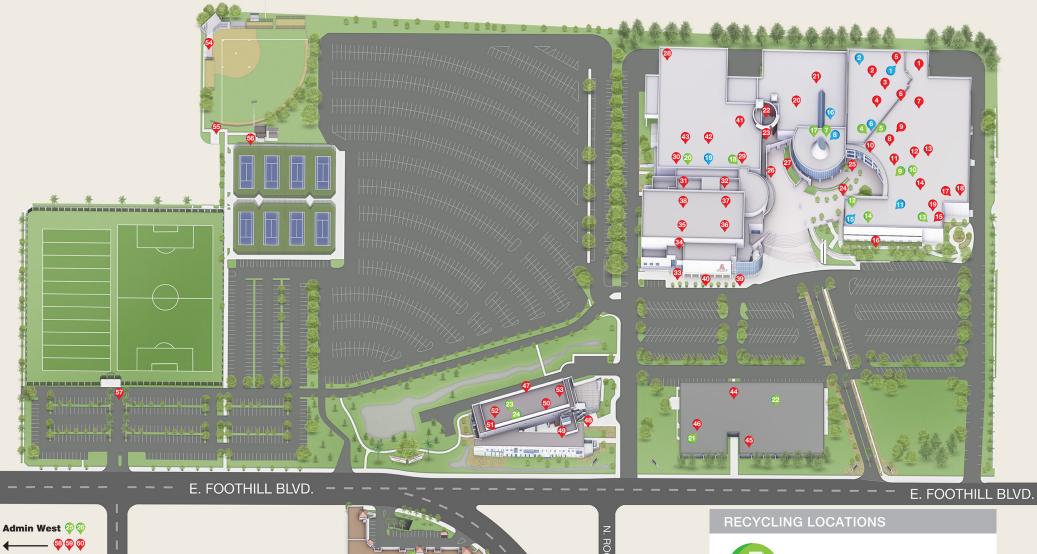

# **West Campus Recycling Locations**

### # Building Location

## **White Paper and Mixed Paper**

| 1  | Theology Mail Room         | Inside to Right, 230          |
|----|----------------------------|-------------------------------|
| 2  | Seminary                   | West by Copier, Near 219      |
| 4  | Stamps Library             | Behind Circulation Desk       |
| 5  | Stamps Library             | 1st Floor, by Copier          |
| 6  | Stamps Library             | 2nd Floor, by Copier          |
| 7  | Darling Library            | 205 by Copier                 |
| 8  | Darling Library            | nside Left of 205, Newspaper  |
| 9  | Higher Education           | 502, by Copier                |
| 10 | Faculty Development        | 2nd Floor, 620, by Copier     |
| 11 | Graduate Psychology        | 2nd Floor, Next to Copier     |
| 12 | Leadership                 | .2nd Floor, North Side, 213A  |
| 13 | Graduate Psychology        | Next to Copier, 121           |
| 14 | Physical Therapy           | Copier Room, 103A             |
| 15 | Mary Hill Center           | Room 101                      |
| 16 | Ahmanson Technology Center | By Copier                     |
| 17 | Fletcher Jones Center      | By Copier                     |
| 18 | Bookstore                  | Between Offices by Printer    |
| 19 | Athletics                  | Work Room                     |
| 20 | Advancement                | Copier Room                   |
| 21 | Nursing                    |                               |
| 22 | EducationTeacher E         | ducation, Behind Front Desk   |
| 23 | Segerstrom                 | 1st Floor, Math Dept.         |
| 24 | Segerstrom                 | 2nd Floor, Biology Dept.      |
| 25 | Admin West                 | Suite 122, by Copier          |
| 26 | Admin West                 | Human Resources, Mail Area    |
| 27 | 680 Alosta 2nd F           | loor, Near Kitchen, East Side |
| 28 | 680 Alosta                 | North Side                    |
| 29 | 680 Alosta                 | Suite 115, by Copier          |
|    |                            |                               |

Additional locations at Citrus Edge, Azusa City Hall, Azusa Planning Division, Azusa City Library, and Azusa Light & Water

Blue denotes a MIXED paper container ALSO

Italics denotes a MIXED paper container ONLY

### **Bottles and Cans**

| Bottles and Cans |                                              |  |
|------------------|----------------------------------------------|--|
| 1                | DukeNear Northeast Elevator                  |  |
| 2                | Duke                                         |  |
| 3                | Duke                                         |  |
| 4                | Duke                                         |  |
| 5                | Duke                                         |  |
| 6                | TheologyOutside 202                          |  |
| 7                | Theology Outside 216                         |  |
| 8                | StampsLeft of Entrance                       |  |
| 9                | StampsTop of Staircase                       |  |
| 10               | Noel Atrium                                  |  |
| 11               | Noel Atrium                                  |  |
| 12               | Noel Outside of 520                          |  |
| 13               | Noel Outside of 601                          |  |
| 14               | Noel Outside of 618                          |  |
| 15               | Mary Hill                                    |  |
| 16               | Mary HillOutside South Entrance              |  |
| 17               | Mary Hill Theater                            |  |
| 18               | Mary Hill Theater                            |  |
| 19               | Mary Hill                                    |  |
| 20               | Darling Inside Ahmanson Technology Center    |  |
| 21               | Darling                                      |  |
| 22               | Kresge PlazaOutside Heritage                 |  |
| 23               | Kresge Plaza Outside Heritage                |  |
| 24               | Kresge Plaza North of Mary Hill              |  |
| 25               | Kresge Plaza Between Darling and Mary Hill   |  |
| 26               | Kresge Plaza Outside Bookstore               |  |
| 27               | Kresge Plaza Outside Darling Library         |  |
| 28               | Weight Room                                  |  |
| 29               | Event Center                                 |  |
| 30               | Event Center                                 |  |
| 31               | Event Center Upper Bleachers, Northwest Side |  |
| 32               | Event Center                                 |  |
| 33               | Event Center Outside Sam's Subs              |  |
| 34               | Event Center Inside Sam's Subs               |  |
| 35               | Event Center                                 |  |
| 36               | Event Center                                 |  |

| 37 | Event Center  |                              |
|----|---------------|------------------------------|
| 38 | Event Center  |                              |
| 39 | Event Center  | Lower Entrance               |
| 40 | Event Center  | Trolley Stop                 |
| 41 | Heritage      | North Wall by Grill          |
| 42 | Heritage      | South Wall by Athletics Hall |
| 43 | Heritage      | South Wall, North of Gallery |
| 44 | •             | North Entrance               |
| 45 | · ·           | South Hallway                |
| 46 | · ·           | Nursing Kitchen, 334         |
| 47 | · ·           | North Entrance               |
| 48 | Segerstrom    | East Entrance                |
| 49 | Segerstrom    | Atrium                       |
| 50 | -             | 3rd Floor, East Stairwell    |
| 51 | · ·           | 1st-Floor Office             |
| 52 | Segerstrom    | 2nd-Floor Office             |
| 53 | 0             | 2nd Floor, East Patio        |
| 54 | •             | Bleachers                    |
| 55 | Tennis Courts | West Entrance                |
| 56 |               | Inside Gate Between Courts   |
| 57 |               | Soccer South Entrance        |
| 58 |               | Human Resources              |
| 59 |               | Center Court                 |
| 60 |               | 2nd Floor, East Court        |
| 61 |               | 2nd Floor, Kitchen Area      |
| 31 | 000 Alosta    | Zila i looi, Michell Alea    |

White Paper: lined, computer, envelopes

Mixed or White/Mixed Paper: soft-cover books, telephone books,

newspapers, magazines, catalogs

Bottles and Cans: plastic bottles and jugs, glass bottles and jars, aluminum cans