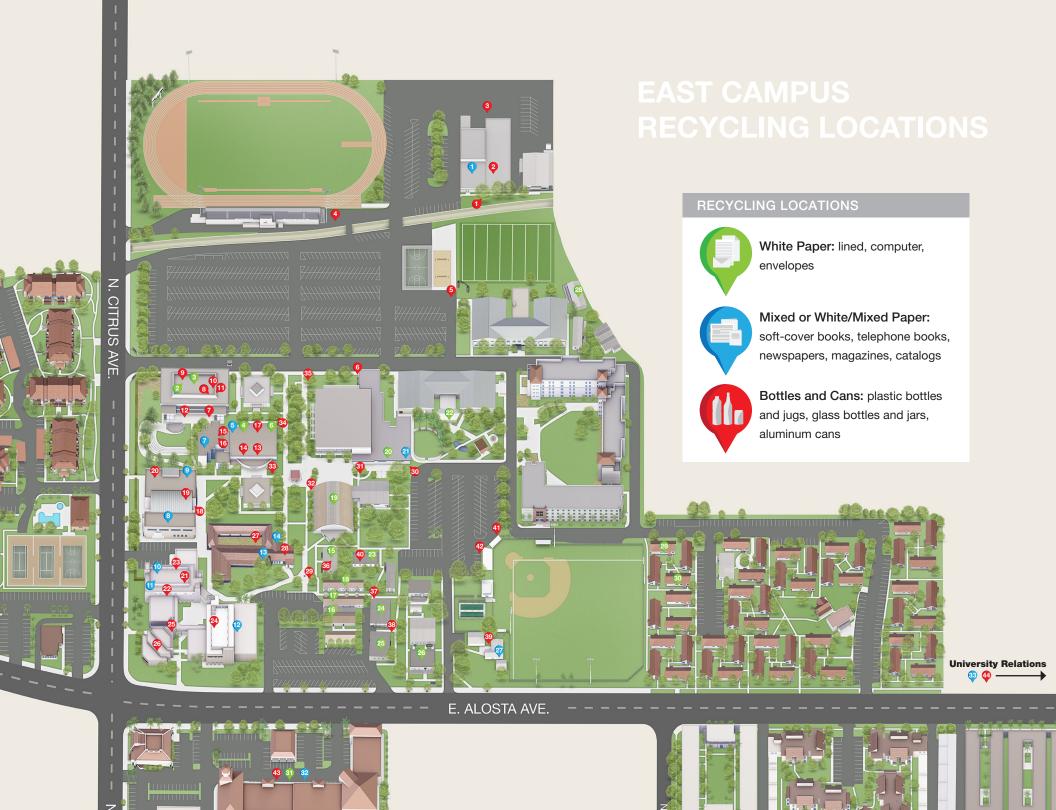

# **East Campus Recycling Locations**

#### # Building Location

## **White Paper and Mixed Paper**

|    | mio i apoi ana misoa i apoi                             |
|----|---------------------------------------------------------|
| 1  | Facilities By Copier                                    |
| 2  | Wynn                                                    |
| 3  | Wynn                                                    |
| 4  | Marshburn Behind Circulation Desk                       |
| 5  | Marshburn Next to Printer                               |
| 6  | Marshburn Inside Staff Offices                          |
| 7  | Marshburn Bottom Floor, Newspaper                       |
| 8  | Wilden                                                  |
| 9  | Wilden                                                  |
| 10 | Ronald                                                  |
| 11 | Ronald                                                  |
| 12 | Warren                                                  |
| 13 | Center for Student Action West Building, by Printer     |
| 14 | Center for Student Action West Building, by Printer     |
| 15 | Building 30 Center of Building, by Printer              |
| 16 | IMTInside, by Printer                                   |
| 17 | Admissions South Inside Entrance to Right               |
| 18 | Admissions North Inside West Side                       |
| 19 | Cougar Dome Communiversity                              |
| 20 | Student Government Association Inside Door to Right     |
| 21 | Student Post Office Inside by Shredder                  |
| 22 | Residence Life South of Smith                           |
| 23 | Career Services South Back Room                         |
| 24 | One Stop South Side by Printer                          |
| 25 | International Student Services Back Office to Left, 106 |
| 26 | Chapel Programs Back Office to Left                     |
| 27 | Alumni Relations                                        |
| 28 | Learning Enrichment Center Inside to the Right          |
| 29 | Academic Service-Learning Magnolia Court/Shire North    |
| 30 | Health Center Inside Door to Left                       |
| 31 | Community Counseling Center Inside Door to Right        |
| 32 | Evoke                                                   |
| 33 | University RelationsNorth End of Office                 |

Blue denotes a MIXED paper container ALSO

Italics denotes a MIXED paper container ONLY

#### **Bottles and Cans**

| DC | otties and Cans                                     |
|----|-----------------------------------------------------|
| 1  | Facilities Outside Building Entrance                |
| 2  | Facilities Inside by Time Clock                     |
| 3  | Facilities                                          |
| 4  | Football Field                                      |
| 5  | Dillon Field                                        |
| 6  | LAPC                                                |
| 7  | Wynn 2nd Floor, South Door                          |
| 8  | Wynn Office 100, by Printer                         |
| 9  | Wynn Reception Area, Across from 104                |
| 10 | Wynn                                                |
| 11 | Wynn 1st Floor, Outside Room 2                      |
| 12 | Wynn Amphitheater by West Staircase                 |
| 13 | Marshburn Inside Entrance to Right                  |
| 14 | Marshburn                                           |
| 15 | Marshburn                                           |
| 16 | Marshburn 3rd Floor by Elevator                     |
| 17 | Marshburn Staff Kitchen Area (north of computers)   |
| 18 | Wilden Outside Entrance                             |
| 19 | Wilden Atrium Outside Lecture Hall                  |
| 20 | Wilden Inside Entrance Right                        |
| 21 | Ronald Entrance by Elevator                         |
| 22 | Ronald                                              |
| 23 | Ronald 2nd Floor in Kitchen                         |
| 24 | Warren                                              |
| 25 | Munson Courtyard (east end)                         |
| 26 | Munson Courtyard (west end)                         |
| 27 | Rose Garden Southeast Corner of Inner Court         |
| 28 | Center for Student Action West Building, by Printer |
| 29 | Cougar Mall                                         |
| 30 | Cougar Walk                                         |
| 31 | Cougar Walk South of Mexicali Grill                 |
| 32 | Cougar Mall Northwest Corner of Cougar Dome         |
| 33 | Cougar Mall South of Cornerstone Coffeehouse        |
| 34 | Wallace Way Northeast Corner of Marshburn           |
| 35 | Wallace Way Northwest of Turner                     |
| 36 | Center for Student Action East Building, by Printer |

| 37 | One Stop Northwest Corner by Vending                      |
|----|-----------------------------------------------------------|
| 38 | International Student Services Northeast Corner by Tables |
| 39 | Alumni Relations North of Entrance                        |
| 40 | Center for Career and Calling South of Entrance in Back   |
| 41 | Baseball Field North by Stands                            |
| 42 | Baseball Field                                            |
| 43 | Promenade Evoke Print Shop                                |
| 44 | University RelationsBy Conference Room                    |

There are also bottle and can containers in all student living areas.

White Paper: lined, computer, envelopes

Mixed or White/Mixed Paper: soft-cover books, telephone books,

newspapers, magazines, catalogs

Bottles and Cans: plastic bottles and jugs, glass bottles and jars, aluminum cans